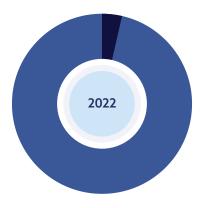

Vicente Torns Slovakia, a.s. Športová 348, 946 21 Veľké Kosihy Certificate Number: **100124** 

|                      | SCOPE 1                                                                                                                                                                        | SCOPE 2                                                                                                                                                    | SCOPE 3                                                                                                                                                                                    |
|----------------------|--------------------------------------------------------------------------------------------------------------------------------------------------------------------------------|------------------------------------------------------------------------------------------------------------------------------------------------------------|--------------------------------------------------------------------------------------------------------------------------------------------------------------------------------------------|
|                      | Direct greenhouse gas emissions<br>from sources owned<br>or controlled by the copany.<br>These are GHG emissions from<br>stationary, mobile sources and<br>fugitive emissions. | Indirect GHG emissions from the production of energy purchased or acquired by the company in the reporting year. In this case it is purchased electricity. | Indirect GHG emissions that result from the company's activities but are generate from sources that the company does not own or control.  This category also covers avoided GHG emissions. |
| t CO <sub>2</sub> eq | 139,34                                                                                                                                                                         | 3072,18                                                                                                                                                    |                                                                                                                                                                                            |
| %                    | 4,34                                                                                                                                                                           | 95,66                                                                                                                                                      |                                                                                                                                                                                            |